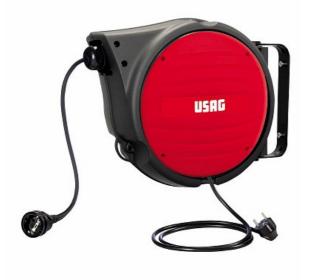

## 15 M CABLE REEL

939 E

NEW! PROMO

- · Automatic cable rewind model with locking device
- Shockproof plastic body with swivel bracket for wall mounting
- 3G x 1.5mm<sup>2</sup> PVC cable
- Schuko plug and socket
- Rack cable locking device engageable every 50 cm

| Hose length (m)        | 15           |
|------------------------|--------------|
| Protection level       | IP42         |
| Unwound cable capacity | 1,8 KW       |
| Wound cable capacity   | 1,2 KW @230V |